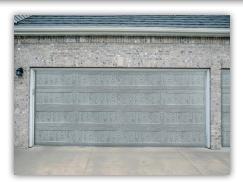

The Driftwood woodgrain patterns run vertical between the embossed panels and horizontal with the rails to deliver a distinct, true grain appearance. Available in Landmark **Classic (L138)** and **Premium (L200)** 