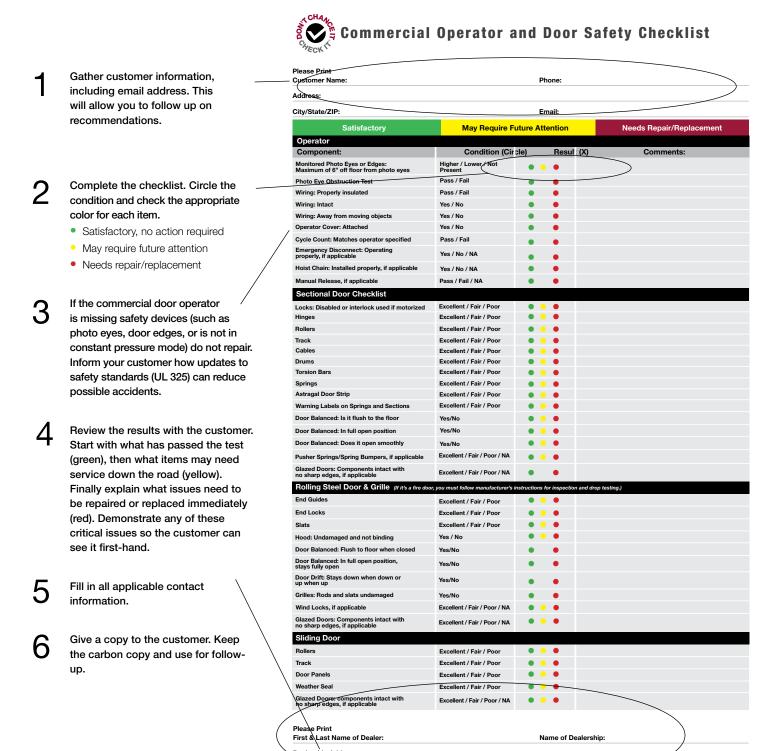

## How to Complete the Commercial Operator and Door Checklist

| Please Print<br>Customer Name:                                            |                                                  | Phone:                     |                          |
|---------------------------------------------------------------------------|--------------------------------------------------|----------------------------|--------------------------|
| Address:                                                                  |                                                  |                            |                          |
| City/State/ZIP:                                                           |                                                  | Email:                     |                          |
| Satisfactory                                                              | May Require Fu                                   | uture Attention            | Needs Repair/Replacement |
| Operator                                                                  |                                                  |                            |                          |
| Component:                                                                | Condition (Circle)                               | Result (X)                 | Comments:                |
| Monitored Photo Eyes or Edges:<br>Maximum of 6" off floor from photo eyes | Higher / Lower / Not<br>Present                  | • • •                      |                          |
| Photo Eye Obstruction Test                                                | Pass / Fail                                      | • •                        |                          |
| Wiring: Properly insulated                                                | Pass / Fail                                      | • •                        |                          |
| Wiring: Intact                                                            | Yes / No                                         | • •                        |                          |
| Wiring: Away from moving objects                                          | Yes / No                                         | •                          |                          |
| Operator Cover: Attached                                                  | Yes / No                                         | •                          |                          |
| Cycle Count: Matches operator specified                                   | Pass / Fail                                      | • •                        |                          |
| Emergency Disconnect: Operating properly, if applicable                   | Yes / No / NA                                    | • •                        |                          |
| Hoist Chain: Installed properly, if applicable                            | Yes / No / NA                                    | • •                        |                          |
| Manual Release, if applicable                                             | Pass / Fail / NA                                 | • •                        |                          |
| Sectional Door Checklist                                                  |                                                  |                            |                          |
| Locks: Disabled or interlock used if motorized                            | Excellent / Fair / Poor                          | • •                        |                          |
| Hinges                                                                    | Excellent / Fair / Poor                          | • •                        |                          |
| Rollers                                                                   | Excellent / Fair / Poor                          |                            |                          |
| Track Cables                                                              | Excellent / Fair / Poor  Excellent / Fair / Poor |                            |                          |
| Drums                                                                     | Excellent / Fair / Poor                          | • • •                      |                          |
| Torsion Bars                                                              | Excellent / Fair / Poor                          | • • •                      |                          |
| Springs                                                                   | Excellent / Fair / Poor                          | • • •                      |                          |
| Astragal Door Strip                                                       | Excellent / Fair / Poor                          | • • •                      |                          |
| Warning Labels on Springs and Sections                                    | Excellent / Fair / Poor                          | • • •                      |                          |
| Door Balanced: Is it flush to the floor                                   | Yes/No                                           | • • •                      |                          |
| Door Balanced: In full open position                                      | Yes/No                                           | • • •                      |                          |
| Door Balanced: Does it open smoothly                                      | Yes/No                                           | • • •                      |                          |
| Pusher Springs/Spring Bumpers, if applicable                              | Excellent / Fair / Poor / NA                     | • • •                      |                          |
| Glazed Doors: Components intact with no sharp edges, if applicable        | Excellent / Fair / Poor / NA                     | • •                        |                          |
| Rolling Steel Door & Grille (If it's a fire door                          | r, you must follow manufacturer's i              | nstructions for inspection | and drop testing.)       |
| End Guides                                                                | Excellent / Fair / Poor                          | • • •                      |                          |
| End Locks                                                                 | Excellent / Fair / Poor                          | • • •                      |                          |
| Slats                                                                     | Excellent / Fair / Poor                          | • • •                      |                          |
| Hood: Undamaged and not binding                                           | Yes / No                                         | • • •                      |                          |
| Door Balanced: Flush to floor when closed                                 | Yes/No                                           | • •                        |                          |
| Door Balanced: In full open position, stays fully open                    | Yes/No                                           | • •                        |                          |
| Door Drift: Stays down when down or up when up                            | Yes/No                                           | • •                        |                          |
| Grilles: Rods and slats undamaged                                         | Yes/No                                           | • •                        |                          |
| Wind Locks, if applicable                                                 | Excellent / Fair / Poor / NA                     | • • •                      |                          |
| Glazed Doors: Components intact with no sharp edges, if applicable        | Excellent / Fair / Poor / NA                     | • • •                      |                          |
| Sliding Door                                                              |                                                  |                            |                          |
| Rollers                                                                   | Excellent / Fair / Poor                          | • • •                      |                          |
| Track                                                                     | Excellent / Fair / Poor                          | • • •                      |                          |
| Door Panels                                                               | Excellent / Fair / Poor                          | • • •                      |                          |
| Weather Seal                                                              | Excellent / Fair / Poor                          | • • •                      |                          |
| Glazed Doors: components intact with no sharp edges, if applicable        | Excellent / Fair / Poor / NA                     | • • •                      |                          |
| Please Print<br>First & Last Name of Dealer:                              |                                                  | Name of De                 | alership:                |
| Dealership Address:                                                       |                                                  |                            |                          |
| Installer Signature:                                                      |                                                  | Phone:                     |                          |