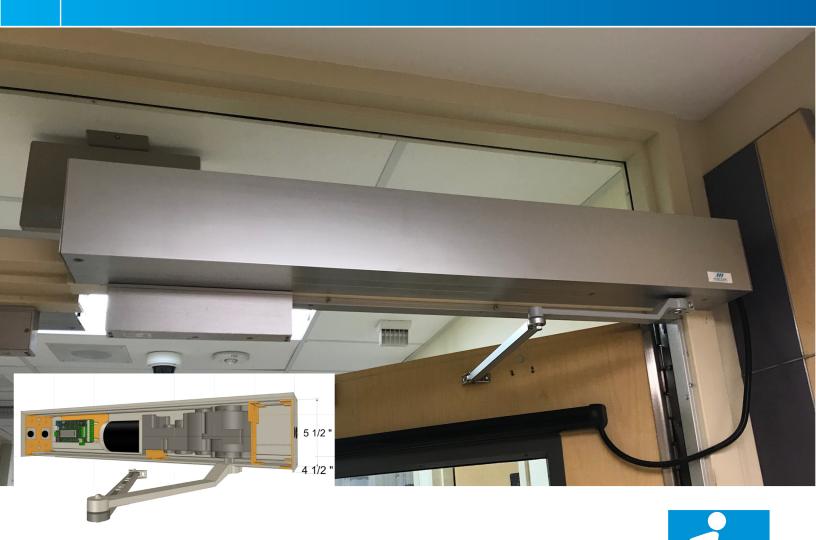

## MICOM SW-800 SMART SWING

Locations; \* Health care facilities \* Security entrances \* Airports \* Resort Hotels \* Public Transit \* Theme Parks \* Subways

## Options

Single, pair or double egress door operation

Choice of in-swing, out-swing, left or right handed operation

Available as surface applied operator or

overhead concealed package complete with door and frame

Header with bottom or side access

Preset for left or right hand operation as ordered

Simple adjustments for full energy or low energy handicap

Single acting spring always returns door to closed position

with adjustable speed and force

## Operator Features

Adjustable Opening speed

Adjustable Back check speed & Back check position

Adjustable Closing speed

Adjustable Latching speed & Latching position

Adjustable hold-open time between 1-60 seconds

Reverse on obstruction

Optional Push & Go Built in with separate adjustable h-open time

Fully adjustable Electronic Door stop + Mechanical stop

Power to Activate Electric lock adjustable 12 / 24 Volts DC

Electric lock delay to prevent door binding

Fully adjustable Power Close

Wind control Built in adjustable back check

Micoms Americas mission is to make our customers' business as successful and profitable as possible. We want to be the preferred partner for distributors and the number one choice of end user customers by providing innovative products and technical expertise