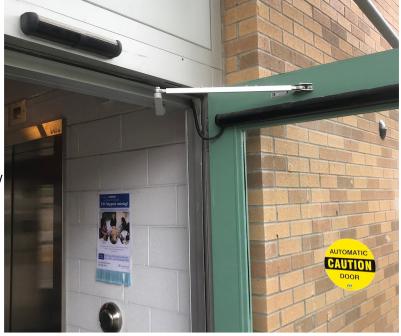

## MICOM SW-800 SMART SWING

Locations; \* Health care facilities \* Security entrances \* Airports \* Resort Hotels \* Public Transit \* Theme Parks \* Subways

A swing door operator is beneficial for any commercial, retail ,or ,industrial environment, bestowing any manual door with the complete effortless convenience of an automatic door. Whether you need a door operator for ADA compliance, to improve traffic flow, or simply to heighten your patrons' experience, Micom Americas Inc. can provide a door operator system that is customized to suit your specific requirements