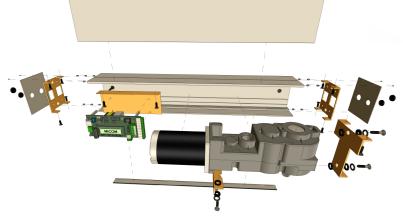

Header with bottom or side access

Preset for left or right hand operation as ordered

Simple adjustments for full energy or low energy handicap

Single acting spring always returns door to closed position

with adjustable speed and force

With our selection of door operators, you can turn virtually any door into an automatic door. Our swing door operators are suitable for ,low-energy or full-energy applications. Are compatible with wood .metal and glass doors. Allow for fast and easy retrofit installation .Are UL certified for use as fire door operators