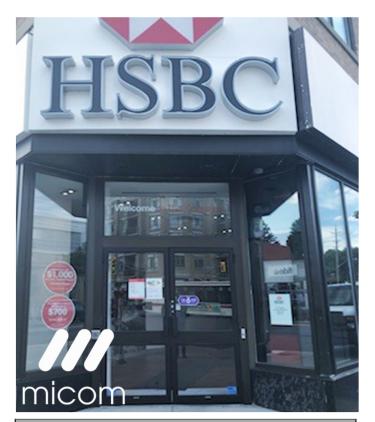

## MICOM SW-800 SMART SWING

Locations; \* Health care facilities \* Security entrances \* Airports \* Resort Hotels \* Public Transit \* Theme Parks \* Subways

A swing door operator is beneficial for any commercial, retail ,or ,industrial environment, bestowing any manual door with the complete effortless convenience of an automatic door. Whether you need a door operator for ADA compliance, to improve traffic flow, or simply to heighten your patrons' experience, Micom Americas Inc. can provide a door operator system that is customized to suit your specific requirements