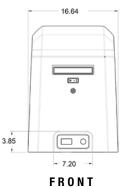

ase

ACCESSORY POWER 12VDC, 500mA output; switched and unswitched power

OPERATOR WEIGHT 100 lbs.
WARRANTY 3 years

**TEMPERATURE SPECIFICATIONS**Without heater: -4°F (-20°C) to 140°F (60°C); with optional heater: -40°F (-40°C) to 140°F (60°C)

UL 325 & UL 991 listed - class I, II, III and IV

## CONSTRUCTION

MOTOR 12VDC motor with soft start/stop

OPERATOR DUTY RATING 120 cycles per day

CHASSIS/FRAME Constructed with 1/4 in. gold zinc-plated steel for rust prevention

**GEAR REDUCTION** 15:1 worm gear reducer in synthetic oil bath

CHAIN #41 black oxide (50 ft. included)

**COVER** 1-piece UV-resistant polyethylene cover

**RECOMMENDED CAPACITIES**Rated for gates up to 25 ft. in length or weighing up to 800 lbs.





# RSL12UL SLIDE GATE OPERATOR

**SECTION 32 31 00** 

DIMENSIONS











#### CAPACITY

# BATTERY BACKUP OPERATION

| BATTERY  | CYCLES | STANDBY<br>TIME |
|----------|--------|-----------------|
| (1) 7Ah  | 114    | 63 Days         |
| (2) 7Ah  | 281    | 126 Days        |
| (1) 33Ah | 710    | 180 Days        |