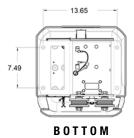

ACCESSORY POWER 12VDC, 500mA output; switched and unswitched power

OPERATOR WEIGHT 100 lbs.
WARRANTY 3 years

**TEMPERATURE SPECIFICATIONS**Without heater: -4°F (-20°C) to 140°F (60°C); with optional heater: -40°F (-40°C) to 140°F (60°C)

UL 325 & UL 991 listed - class I, II, III and IV

## CONSTRUCTION

MOTOR 12VDC motor with soft start/stop

OPERATOR DUTY RATING 120 cycles per day

CHASSIS/FRAME Constructed with 1/4 in. gold zinc-plated steel for rust prevention

**GEAR REDUCTION** 15:1 worm gear reducer in synthetic oil bath

CHAIN #41 black oxide (50 ft. included)

**COVER** 1-piece UV-resistant polyethylene cover

**RECOMMENDED CAPACITIES**Rated for gates up to 25 ft. in length or weighing up to 800 lbs.





# RSL12UL SLIDE GATE OPERATOR

**SECTION 32 31 00** 

DIMENSIONS











#### CAPACITY

# BATTERY BACKUP OPERATION

| BATTERY  | CYCLES | STANDBY<br>TIME |
|----------|--------|-----------------|
| (1) 7Ah  | 114    | 63 Days         |
| (2) 7Ah  | 281    | 126 Days        |
| (1) 33Ah | 710    | 180 Days        |