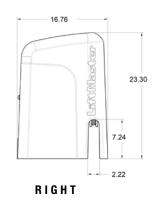

e

ACCESSORY POWER 12VDC, 500mA output; switched and unswitched power

OPERATOR WEIGHT 100 lbs.
WARRANTY 3 years

**TEMPERATURE SPECIFICATIONS**Without heater: -4°F (-20°C) to 140°F (60°C); with optional heater: -40°F (-40°C) to 140°F (60°C)

UL 325 & UL 991 listed - class I, II, III and IV

## CONSTRUCTION

MOTOR 12VDC motor with soft start/stop

OPERATOR DUTY RATING 120 cycles per day

CHASSIS/FRAME Constructed with 1/4 in. gold zinc-plated steel for rust prevention

**GEAR REDUCTION** 15:1 worm gear reducer in synthetic oil bath

CHAIN #41 black oxide (50 ft. included)

**COVER** 1-piece UV-resistant polyethylene cover

**RECOMMENDED CAPACITIES**Rated for gates up to 25 ft. in length or weighing up to 800 lbs.





# RSL12UL SLIDE GATE OPERATOR

**SECTION 32 31 00** 

DIMENSIONS











#### CAPACITY

# BATTERY BACKUP OPERATION

| BATTERY  | CYCLES | STANDBY<br>TIME |
|----------|--------|-----------------|
| (1) 7Ah  | 114    | 63 Days         |
| (2) 7Ah  | 281    | 126 Days        |
| (1) 33Ah | 710    | 180 Days        |