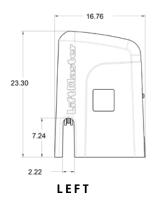

phase

ACCESSORY POWER 12VDC, 500mA output; switched and unswitched power

OPERATOR WEIGHT 100 lbs.
WARRANTY 3 years

**TEMPERATURE SPECIFICATIONS**Without heater: -4°F (-20°C) to 140°F (60°C); with optional heater: -40°F (-40°C) to 140°F (60°C)

UL 325 & UL 991 listed - class I, II, III and IV

## CONSTRUCTION

MOTOR 12VDC motor with soft start/stop

OPERATOR DUTY RATING 120 cycles per day

CHASSIS/FRAME Constructed with 1/4 in. gold zinc-plated steel for rust prevention

**GEAR REDUCTION** 15:1 worm gear reducer in synthetic oil bath

CHAIN #41 black oxide (50 ft. included)

**COVER** 1-piece UV-resistant polyethylene cover

**RECOMMENDED CAPACITIES**Rated for gates up to 25 ft. in length or weighing up to 800 lbs.





# RSL12UL SLIDE GATE OPERATOR

**SECTION 32 31 00** 

DIMENSIONS











#### CAPACITY

# BATTERY BACKUP OPERATION

| BATTERY  | CYCLES | STANDBY<br>TIME |
|----------|--------|-----------------|
| (1) 7Ah  | 114    | 63 Days         |
| (2) 7Ah  | 281    | 126 Days        |
| (1) 33Ah | 710    | 180 Days        |