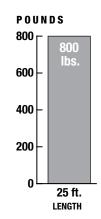

CHAIN #41 black oxide (50 ft. included)

**COVER** 1-piece UV-resistant polyethylene cover

**RECOMMENDED CAPACITIES**Rated for gates up to 25 ft. in length or weighing up to 800 lbs.

#### CAPACITY