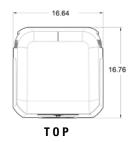

e phase

ACCESSORY POWER 12VDC, 500mA output; switched and unswitched power

OPERATOR WEIGHT 100 lbs.
WARRANTY 3 years

**TEMPERATURE SPECIFICATIONS**Without heater: -4°F (-20°C) to 140°F (60°C); with optional heater: -40°F (-40°C) to 140°F (60°C)

UL 325 & UL 991 listed - class I, II, III and IV

## CONSTRUCTION

MOTOR 12VDC motor with soft start/stop

OPERATOR DUTY RATING 120 cycles per day

CHASSIS/FRAME Constructed with 1/4 in. gold zinc-plated steel for rust prevention

**GEAR REDUCTION** 15:1 worm gear reducer in synthetic oil bath

CHAIN #41 black oxide (50 ft. included)

**COVER** 1-piece UV-resistant polyethylene cover

**RECOMMENDED CAPACITIES**Rated for gates up to 25 ft. in length or weighing up to 800 lbs.





# RSL12UL SLIDE GATE OPERATOR

**SECTION 32 31 00** 

DIMENSIONS











#### CAPACITY

# BATTERY BACKUP OPERATION

| BATTERY  | CYCLES | STANDBY<br>TIME |
|----------|--------|-----------------|
| (1) 7Ah  | 114    | 63 Days         |
| (2) 7Ah  | 281    | 126 Days        |
| (1) 33Ah | 710    | 180 Days        |